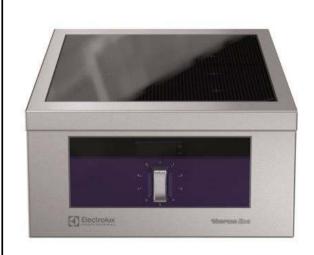

588337 (MARAABFOBO) Electric Warming Plate, 1-sided operated, with backsplash

### **Main Features**

- THERMODUL connection system creates a seamless work top when units are connected to each other thus avoiding soil penetrating vital components and facilitating the removal of units in case of replacement or service.
- Metal knobs with embedded hygienic silicon "soft" grip for easier handling and cleaning. The special design of the controls prevent infiltration of liquids or soil into vital components.
- Fast deployment with full heating power immediately.
- The smooth glass-ceramic surface can be quickly and easily cleaned, thus providing maximum hygiene.
- Almost the entire surface of the ceramic plate can be used without "dead" spots.
- Pans can easily be moved from one area to another without lifting.
- All major components may be easily accessed from the front.
- Overheat protection via a temperature sensor that switches off part of the heating element in the event of over temperature. Temperature range from 30°C to 110°C.
- IPX5 water resistance certification.

### Construction

- 2 mm top in 1.4301 (AISI 304).
- Unit constructed according to DIN 18860\_2 with 20 mm drop nose top and 70 mm recessed plinth.
- Flat surface construction with minimal hidden areas to easily clean all surfaces
- Internal frame for heavy duty sturdiness in 1.4301 (AISI 304).
- Unit constructed according to DIN 18860\_2 with 20 mm drop nose top.