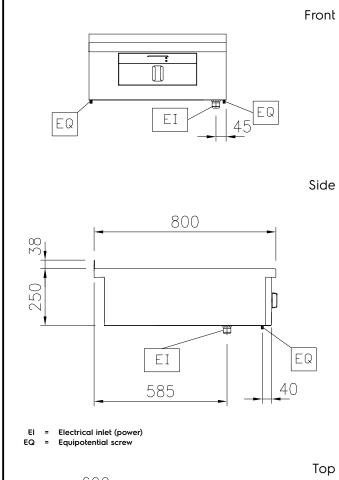

### Construction

- 2 mm top in 1.4301 (AISI 304).
- Unit constructed according to DIN 18860\_2 with 20 mm drop nose top and 70 mm recessed plinth.
- Flat surface construction with minimal hidden areas to easily clean all surfaces
- Internal frame for heavy duty sturdiness in 1.4301 (AISI 304).
- Unit constructed according to DIN 18860\_2 with 20 mm drop nose top.

## **Key Information:**

**Configuration:** One-Side Operated;Top

Front Plates Power: 0 - 0 kW

Front Plates dimensions:

External dimensions, Width: 600 mm
External dimensions, Depth: 800 mm
External dimensions, Height: 250 mm
Net weight: 30 kg