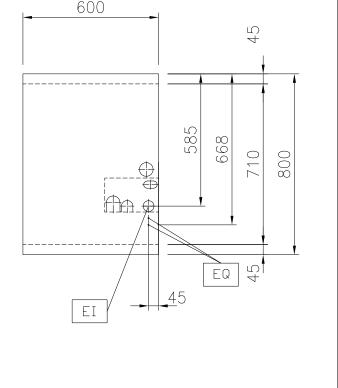

### Construction

- 2 mm top in 1.4301 (AISI 304).
- Unit constructed according to DIN 18860\_2 with 20 mm drop nose top and 70 mm recessed plinth.
- Flat surface construction with minimal hidden areas to easily clean all surfaces
- Internal frame for heavy duty sturdiness in 1.4301 (AISI 304).
- Unit constructed according to DIN 18860\_2 with 20 mm drop nose top.

## **Key Information:**

**Configuration:** One-Side Operated;Top

Front Plates Power: 0 - 0 kW

Front Plates dimensions:

External dimensions, Width: 600 mm
External dimensions, Depth: 800 mm
External dimensions, Height: 250 mm
Net weight: 30 kg